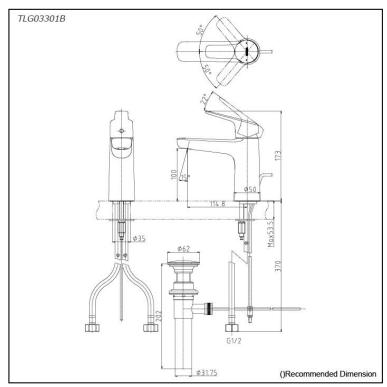

## Parts description

TLG03301B Single Lever Lavatory Faucet (w/ Pop-up Waste)

reddot award 2018 winner

*FAUCETS* 