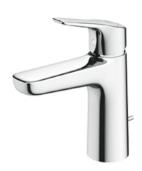

GS Series Single Lever Lavatory Faucet (w/ Pop-up Waste)

- Design Concept is Gorgeous and Regal
- Long lasting, COMFORT GLIDE mechanism for a smooth operation
- High corrosion resistance plating
- TOTO aerated water technology, ECOCAP adds air to the warer to achieve full water jet with less amount of water usage
- The PVD finishes provides both beauty and strength, adding rich color to the bathroom space

## Parts description

TLG03301B Single Lever Lavatory Faucet (w/ Pop-up Waste)

reddot award 2018 winner

*FAUCETS* 