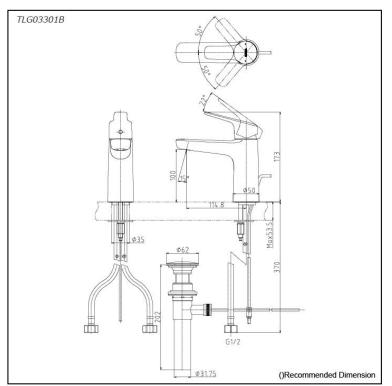

# TLG03301B

#### Parts description

• TLG03301B Single Lever Lavatory Faucet (w/ Pop-up Waste)

reddot award 2018 winner

18052024

FAUCETS