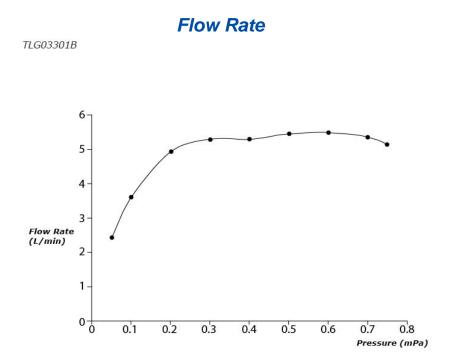

### **FAUCETS**

GS Series Single Lever Lavatory Faucet (w/ Pop-up Waste)

# TLG03301B

## **F**eatures

- Design Concept is Gorgeous and Regal
- Long lasting, COMFORT GLIDE mechanism for a smooth operation
- High corrosion resistance plating
- TOTO aerated water technology, ECOCAP adds air to the warer to achieve full water jet with less amount of water usage
- The PVD finishes provides both beauty and strength, adding rich color to the bathroom space

### **S**pecifications



#### Parts description

• TLG03301B Single Lever Lavatory Faucet (w/ Pop-up Waste)



reddot award 2018 winner



18052024



FAUCETS