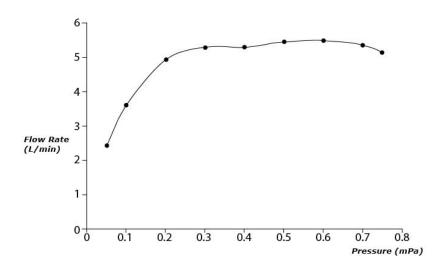

GS Series Single Lever Lavatory Faucet (w/o Pop-up Waste)





- Design Concept is Gorgeous and Regal
- Long lasting, COMFORT GLIDE mechanism for a smooth operation
- High corrosion resistance plating
- TOTO aerated water technology, ECOCAP adds air to the warer to achieve full water jet with less amount of water usage
- The PVD finishes provides both beauty and strength, adding rich color to the bathroom space

## **S**pecifications

Material: Brass

Water Pressure: 0.05MPa~1.0MPa

## Parts description

TLG03302B
Single Lever Lavatory Faucet (w/o Pop-up Waste)





reddot award 2018



*FAUCETS* 

## Flow Rate

TLG03302B