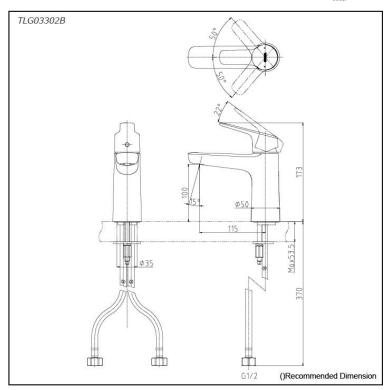

## Parts description

TLG03302B
Single Lever Lavatory Faucet (w/o Pop-up Waste)

reddot award 2018

*FAUCETS* 