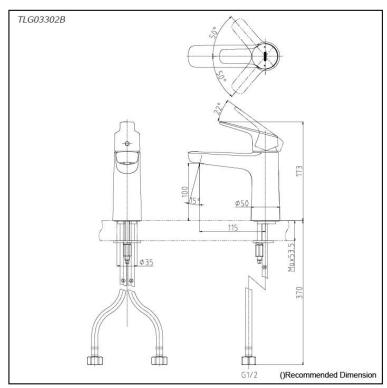

## Parts description

TLG03302B
Single Lever Lavatory Faucet (w/o Pop-up Waste)

reddot award 2018

*FAUCETS* 