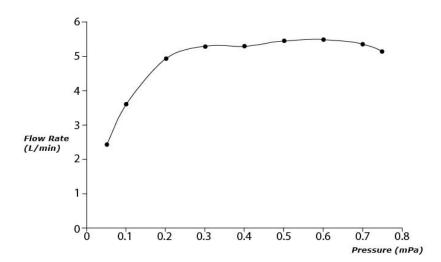

GS Series Single Lever Lavatory Faucet (w/o Pop-up Waste)





- Design Concept is Gorgeous and Regal
- Long lasting, COMFORT GLIDE mechanism for a smooth operation
- High corrosion resistance plating
- TOTO aerated water technology, ECOCAP adds air to the warer to achieve full water jet with less amount of water usage
- The PVD finishes provides both beauty and strength, adding rich color to the bathroom space

## **S**pecifications

Material: Brass

Water Pressure: 0.05MPa~1.0MPa

## Parts description

TLG03302B
Single Lever Lavatory Faucet (w/o Pop-up Waste)





reddot award 2018



*FAUCETS* 

## Flow Rate

TLG03302B