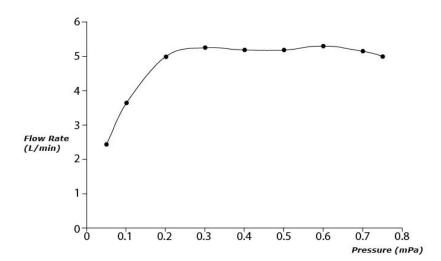

**GS Series** Single Lever Lavatory Faucet (Semi-tall Vessel) (w/ Pop-up Waste)





- Design Concept is Gorgeous and Regal
- Long lasting, COMFORT GLIDE mechanism for a smooth operation
- High corrosion resistance plating
- TOTO aerated water technology, ECOCAP adds air to the warer to achieve full water jet with less amount of water usage
- The PVD finishes provides both beauty and strength, adding rich color to the bathroom space

## Specifications 5 4 1

Brass Material:

Water Pressure: 0.05MPa~1.0MPa

## Parts description

TLG03303B Single Lever Lavatory Faucet (Semi-tall Vessel) (w/ Pop-up Waste)







*FAUCETS* 

## Flow Rate

TLG03303B