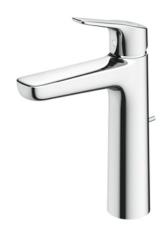

**GS Series** Single Lever Lavatory Faucet (Semi-tall Vessel) (w/ Pop-up Waste)

- Design Concept is Gorgeous and Regal
- Long lasting, COMFORT GLIDE mechanism for a smooth operation
- High corrosion resistance plating
- TOTO aerated water technology, ECOCAP adds air to the warer to achieve full water jet with less amount of water usage
- The PVD finishes provides both beauty and strength, adding rich color to the bathroom space