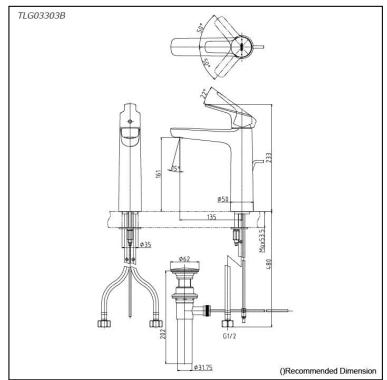

## Parts description

TLG03303B Single Lever Lavatory Faucet (Semi-tall Vessel) (w/ Pop-up Waste)

*FAUCETS* 

## Specifications 5 4 1

Brass Material:

Water Pressure: 0.05MPa~1.0MPa