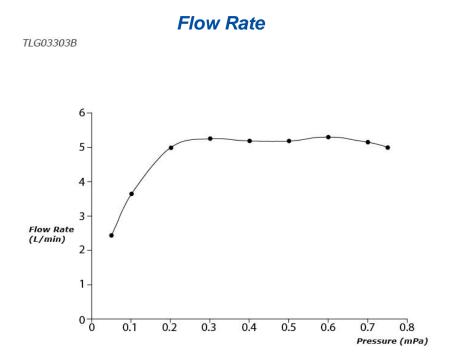

## **FAUCETS**

GS Series Single Lever Lavatory Faucet (Semi-tall Vessel) (w/ Pop-up Waste)



## **F**eatures

- Design Concept is Gorgeous and Regal
- Long lasting, COMFORT GLIDE mechanism for a smooth operation
- High corrosion resistance plating
- TOTO aerated water technology, ECOCAP adds air to the warer to achieve full water jet with less amount of water usage
- The PVD finishes provides both beauty and strength, adding rich color to the bathroom space

## **S**pecifications

Material: Brass Water Pressure: 0.05MPa~1.0MPa

## Parts description

• TLG03303B Single Lever Lavatory Faucet (Semi-tall Vessel) (w/ Pop-up Waste)



reddot award 2018 winner



18052024