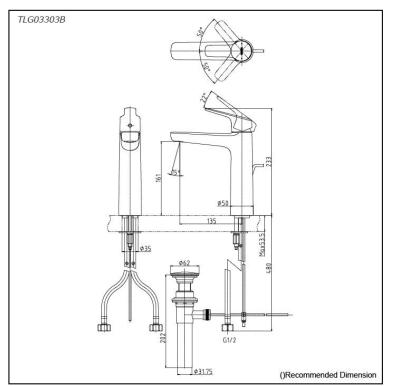

## **FAUCETS**

GS Series Single Lever Lavatory Faucet (Semi-tall Vessel) (w/ Pop-up Waste)

## Parts description

• TLG03303B Single Lever Lavatory Faucet (Semi-tall Vessel) (w/ Pop-up Waste)

reddot award 2018 winner

18052024