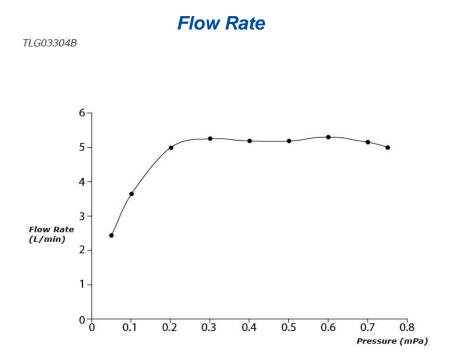

# **TLG03304B**

#### **S**pecifications

Brass Material: Water Pressure: 0.05MPa~1.0MPa