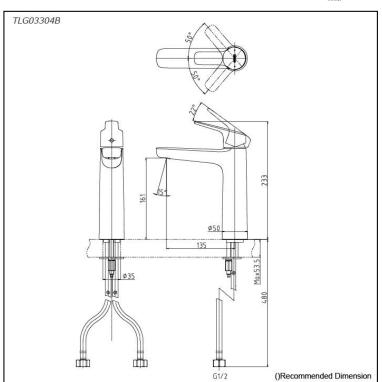

# **TLG03304B**

### Parts description

TLG03304B Single Lever Lavatory Faucet (Semi-tall Vessel) (w/o Pop-up Waste)

reddot award 2018 winner

FAUCETS