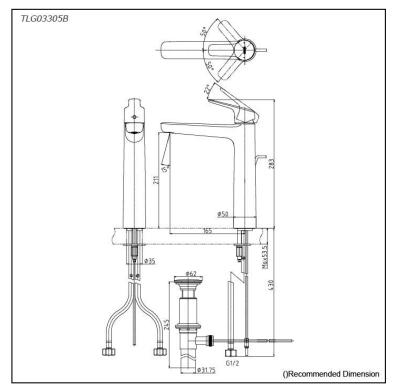

# TLG03305B

### **S**pecifications

Material: Brass Water Pressure: 0.05MPa~1.0MPa

## Parts description

• TLG03305B Single Lever Lavatory Faucet (Tall Vessel) (w/ Pop-up Waste)

reddot award 2018 winner

16042025

FAUCETS