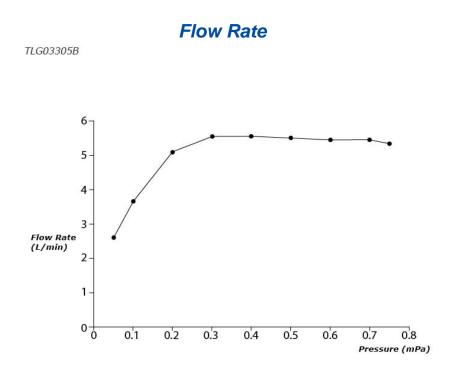

### **FAUCETS**

#### GS Series Single Lever Lavatory Faucet (Tall Vessel) (w/ Pop-up Waste)



# TLG03305B

## **F**eatures

- Design Concept is Gorgeous and Regal
- Long lasting, COMFORT GLIDE mechanism for a smooth operation
- High corrosion resistance plating
- TOTO aerated water technology, ECOCAP adds air to the warer to achieve full water jet with less amount of water usage
- The PVD finishes provides both beauty and strength, adding rich color to the bathroom space

### **S**pecifications

Material: Brass Water Pressure: 0.05MPa~1.0MPa

## Parts description

• TLG03305B Single Lever Lavatory Faucet (Tall Vessel) (w/ Pop-up Waste)



reddot award 2018 winner



16042025



FAUCETS