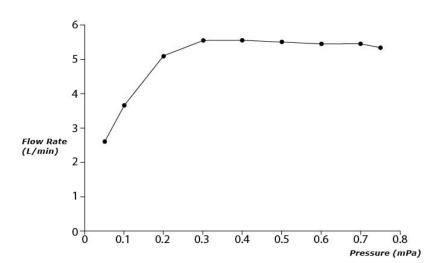

GS Series Single Lever Lavatory Faucet (Tall Vessel) (w/ Pop-up Waste)





- Design Concept is Gorgeous and Regal
- Long lasting, COMFORT GLIDE mechanism for a smooth operation
- High corrosion resistance plating
- TOTO aerated water technology, ECOCAP adds air to the warer to achieve full water jet with less amount of water usage
- The PVD finishes provides both beauty and strength, adding rich color to the bathroom space

## **S**pecifications

Material: Brass

Water Pressure: 0.05MPa~1.0MPa

## Parts description

TLG03305B Single Lever Lavatory Faucet (Tall Vessel) (w/ Pop-up Waste)





reddot award 2018



*FAUCETS* 

## Flow Rate

TLG03305B