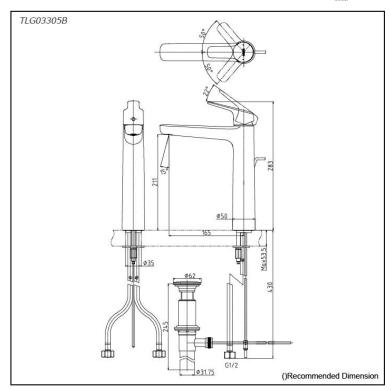

## Parts description

TLG03305B Single Lever Lavatory Faucet (Tall Vessel) (w/ Pop-up Waste)

reddot award 2018

*FAUCETS* 