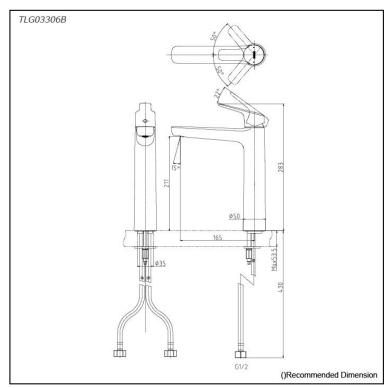

## Parts description

**TLG03306B**Single Lever Lavatory Faucet (Tall Vessel) (w/o Pop-up Waste)

reddot award 2018

*FAUCETS* 