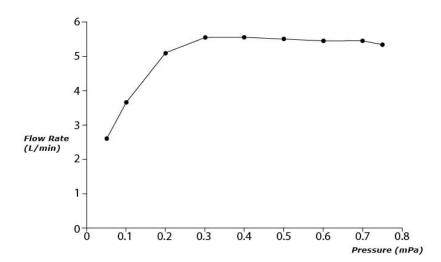

GS Series Single Lever Lavatory Faucet (Tall Vessel) (w/o Pop-up Waste)





- Design Concept is Gorgeous and Regal
- Long lasting, COMFORT GLIDE mechanism for a smooth operation
- High corrosion resistance plating
- TOTO aerated water technology, ECOCAP adds air to the warer to achieve full water jet with less amount of water usage
- The PVD finishes provides both beauty and strength, adding rich color to the bathroom space

## **S**pecifications

Material: Brass

Water Pressure: 0.05MPa~1.0MPa

## Parts description

**TLG03306B**Single Lever Lavatory Faucet (Tall Vessel) (w/o Pop-up Waste)





reddot award 2018



*FAUCETS* 

## Flow Rate

TLG03306B