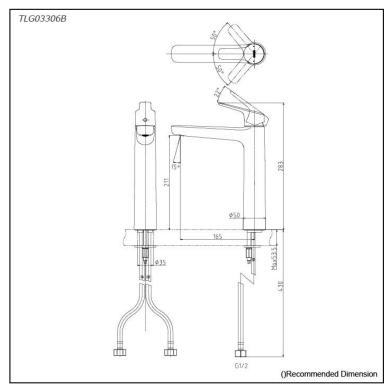

## Parts description

TLG03306B
Single Lever Lavatory Faucet (Tall Vessel)
(w/o Pop-up Waste)

reddot award 2018 winner

*FAUCETS* 