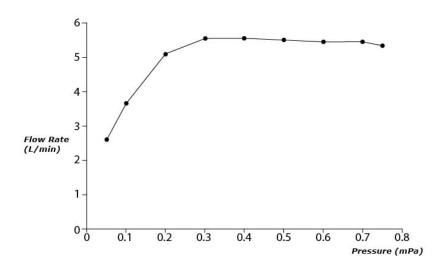

GS Series Single Lever Lavatory Faucet (Tall Vessel) (w/o Pop-up Waste)





- Design Concept is Gorgeous and Regal
- Long lasting, COMFORT GLIDE mechanism for a smooth operation
- High corrosion resistance plating
- TOTO aerated water technology, ECOCAP adds air to the warer to achieve full water jet with less amount of water usage
- The PVD finishes provides both beauty and strength, adding rich color to the bathroom space

## **S**pecifications

Material: Brass

Water Pressure: 0.05MPa~1.0MPa

## Parts description

TLG03306B
Single Lever Lavatory Faucet (Tall Vessel)
(w/o Pop-up Waste)





reddot award 2018 winner



*FAUCETS* 

## Flow Rate

TLG03306B