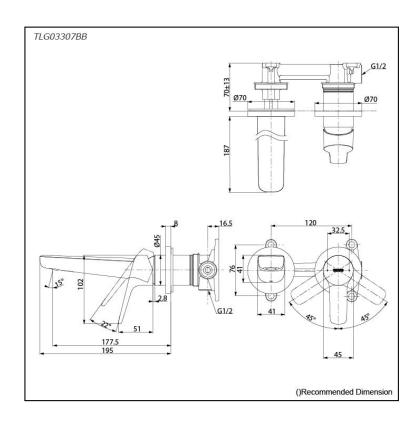

## arts description

**TLG03307BB**Wall-Mount Single Lever Lavatory Faucet (Short Spout) w/o waste fitting

**FAUCETS** 