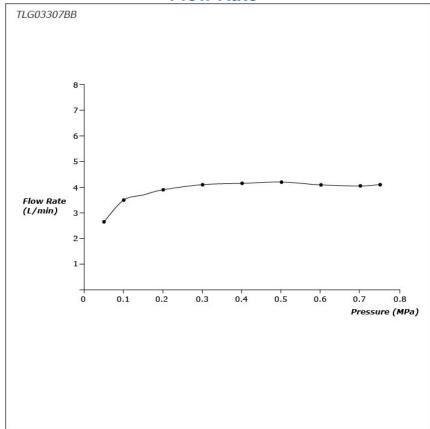

## GS Series Wall-Mount Single Lever Lavatory Faucet (Short Spout) (w/o Pop-up Waste)



## **F**eatures

- Design Concept is Gorgeous and Regal
- TOTO original catridge for smooth control
- High corrosion resistance plating
- TOTO aerated water technology, ECOCAP adds air to the warer to achieve full water jet with less amount of water usage
- The PVD finishes provides both beauty and strength, adding rich color to the bathroom

## Specifications 5

Material:

Water Pressure: 0.05MPa~1.0MPa

## arts description

**TLG03307BB**Wall-Mount Single Lever Lavatory Faucet (Short Spout) w/o waste fitting





**FAUCETS**