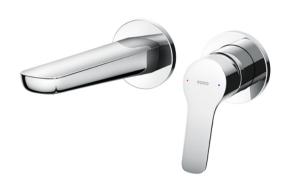

## GS Series Wall-Mount Single Lever Lavatory Faucet (Short Spout) (w/o Pop-up Waste)

## **F**eatures

- Design Concept is Gorgeous and Regal
- TOTO original catridge for smooth control
- High corrosion resistance plating
- TOTO aerated water technology, ECOCAP adds air to the warer to achieve full water jet with less amount of water usage
- The PVD finishes provides both beauty and strength, adding rich color to the bathroom

## arts description

**TLG03307BB**Wall-Mount Single Lever Lavatory Faucet (Short Spout) w/o waste fitting

**FAUCETS** 