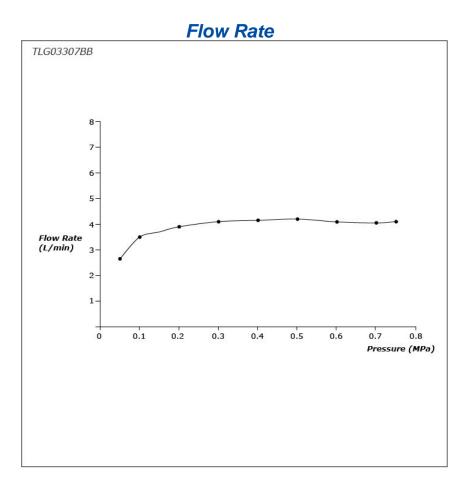

# TLG03307BB

- Design Concept is Gorgeous and Regal
- TOTO original catridge for smooth control
- High corrosion resistance plating
- TOTO aerated water technology, ECOCAP adds air to the warer to achieve full water jet with less amount of water usage
- The PVD finishes provides both beauty and strength, adding rich color to the bathroom space

# **S**pecifications

Material: Brass Water Pressure: 0.05MPa~1.0MPa