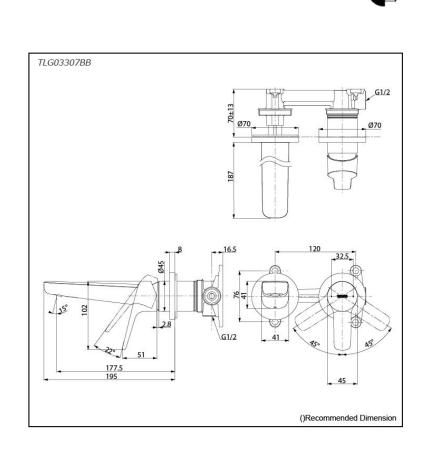

# TLG03307BB

- Design Concept is Gorgeous and Regal
- TOTO original catridge for smooth control
- High corrosion resistance plating
- TOTO aerated water technology, ECOCAP adds air to the warer to achieve full water jet with less amount of water usage
- The PVD finishes provides both beauty and strength, adding rich color to the bathroom space

### Parts description

TLG03307BB
Wall-Mount Single Lever Lavatory Faucet
(Short Spout) w/o waste fitting