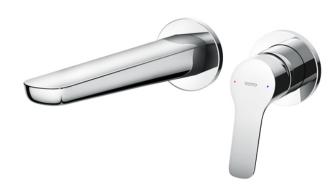

## GS Series Wall-Mount Single Lever Lavatory Faucet (Long Spout) (w/o Pop-up Waste)

### **F**eatures

- Design Concept is Gorgeous and Regal
- TOTO original catridge for smooth control
- High corrosion resistance plating
- TOTO aerated water technology, ECOCAP adds air to the warer to achieve full water jet with less amount of water usage
- The PVD finishes provides both beauty and strength, adding rich color to the bathroom

## arts description

**TLG03308BB**Wall-Mount Single Lever Lavatory Faucet (Long Spout) w/o waste fitting

**FAUCETS** 