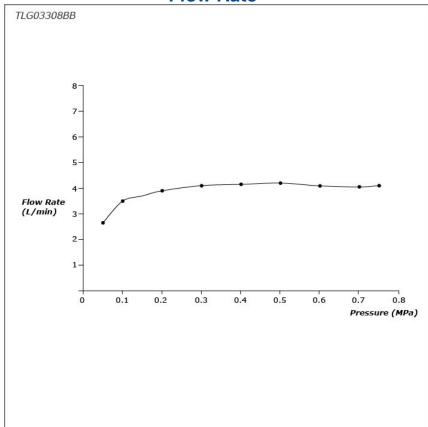

## GS Series Wall-Mount Single Lever Lavatory Faucet (Long Spout) (w/o Pop-up Waste)



### **F**eatures

- Design Concept is Gorgeous and Regal
- TOTO original catridge for smooth control
- High corrosion resistance plating
- TOTO aerated water technology, ECOCAP adds air to the warer to achieve full water jet with less amount of water usage
- The PVD finishes provides both beauty and strength, adding rich color to the bathroom

# Specifications 5

Material:

Water Pressure: 0.05MPa~1.0MPa

## arts description

**TLG03308BB**Wall-Mount Single Lever Lavatory Faucet (Long Spout) w/o waste fitting





**FAUCETS** 

#### Flow Rate