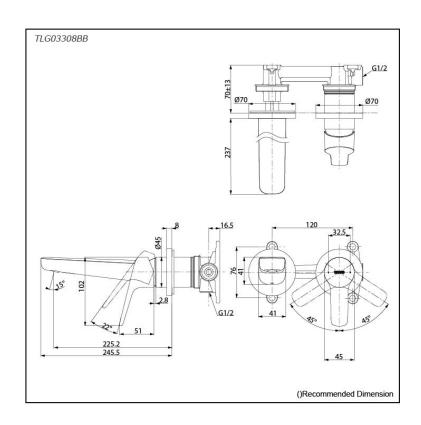

# Specifications 5

Material:

Water Pressure: 0.05MPa~1.0MPa

## arts description

**TLG03308BB**Wall-Mount Single Lever Lavatory Faucet (Long Spout) w/o waste fitting

**FAUCETS** 