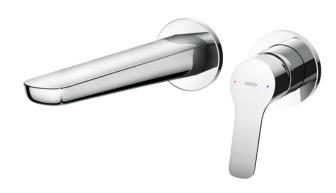

### GS Series Wall-Mount Single Lever Lavatory Faucet (Long Spout) (w/o Pop-up Waste)

## **F**eatures

- Design Concept is Gorgeous and Regal
- TOTO original catridge for smooth control
- High corrosion resistance plating
- TOTO aerated water technology, ECOCAP adds air to the warer to achieve full water jet with less amount of water usage
- The PVD finishes provides both beauty and strength, adding rich color to the bathroom

## arts description

**TLG03308BB**Wall-Mount Single Lever Lavatory Faucet (Long Spout) w/o waste fitting

**FAUCETS** 