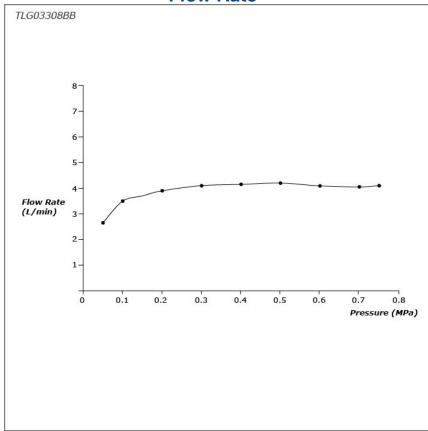

### GS Series Wall-Mount Single Lever Lavatory Faucet (Long Spout) (w/o Pop-up Waste)



## **F**eatures

- Design Concept is Gorgeous and Regal
- TOTO original catridge for smooth control
- High corrosion resistance plating
- TOTO aerated water technology, ECOCAP adds air to the warer to achieve full water jet with less amount of water usage
- The PVD finishes provides both beauty and strength, adding rich color to the bathroom

# Specifications 5

Material:

Water Pressure: 0.05MPa~1.0MPa

## arts description

**TLG03308BB**Wall-Mount Single Lever Lavatory Faucet (Long Spout) w/o waste fitting





**FAUCETS** 

#### Flow Rate