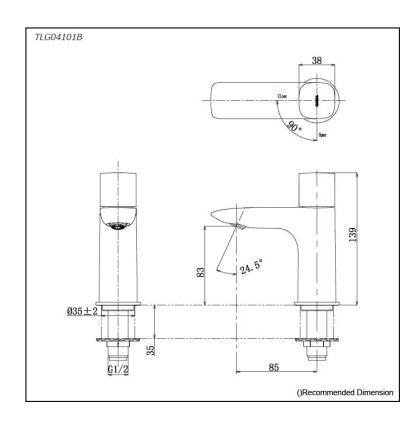

#### GA Series Single Lever Lavatory Faucet (Cold Water Only)



### **P**eatures

- Design Concept is Gorgeous and Advance
- Long lasting, comfort glide mechanism for a smooth operation
- High corrosion resistance plating
- TOTO aerated water technology, ECOCAP adds air to the water to achieve full water jet with less amount of water usage.
- The PVD finishes provides both beauty and strength, adding rich color to the bathroom space

# **S**pecifications

Material: Brass

Water Pressure: 0.05MPa~1.0MPa

## Parts description

Single Lever Lavatory Faucet (Cold Only)



**FAUCETS** 

#### Flow Rate

TLG04101B