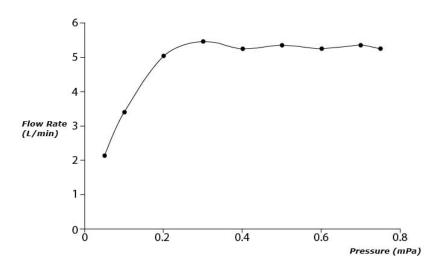

#### GA Series Single Lever Lavatory Faucet (Cold Water Only)



### **P**eatures

- Design Concept is Gorgeous and Advance
- Long lasting, comfort glide mechanism for a smooth operation
- High corrosion resistance plating
- TOTO aerated water technology, ECOCAP adds air to the water to achieve full water jet with less amount of water usage.
- The PVD finishes provides both beauty and strength, adding rich color to the bathroom space

# **S**pecifications

Material: Brass

Water Pressure: 0.05MPa~1.0MPa

## Parts description

Single Lever Lavatory Faucet (Cold Only)



**FAUCETS** 

#### Flow Rate

TLG04101B