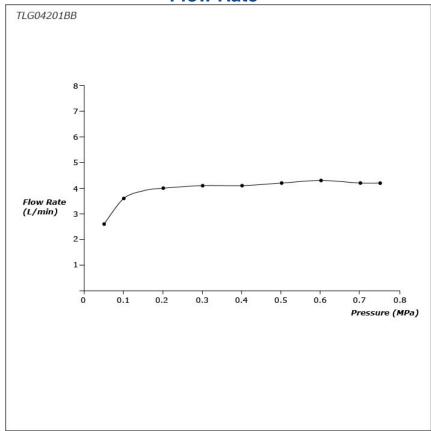

GA Series 2 Handle Lavatory Faucet (3-Holes) (w/ Pop-up Waste)





- Contemporary styling
- TOTO original cartridge for smooth control
- Safety control with heat insulating handle.
- High corrosion resistance plating
- TOTO aerated water technology, ECOCAP adds air to the water to achieve full water jet with less amount of water usage.
- The PVD finishes provides both beauty and strength, adding rich color to the bathroom space

## **S**pecifications

Material: Brass

Water Pressure: 0.05MPa~1.0MPa

## Parts description

• TLG04201BB

2 Handle Lavatory Faucet (3 holes) (w/ popup waste)



**FAUCETS** 

## Flow Rate