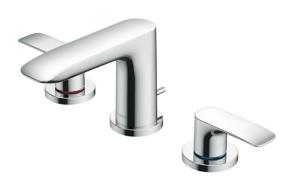

GA Series 2 Handle Lavatory Faucet (3-Holes) (w/ Pop-up Waste)

- Contemporary styling
- TOTO original cartridge for smooth control
- Safety control with heat insulating handle.
- High corrosion resistance plating
- TOTO aerated water technology, ECOCAP adds air to the water to achieve full water jet with less amount of water usage.
- The PVD finishes provides both beauty and strength, adding rich color to the bathroom space

## Parts description

• TLG04201BB

2 Handle Lavatory Faucet (3 holes) (w/ popup waste)

**FAUCETS** 