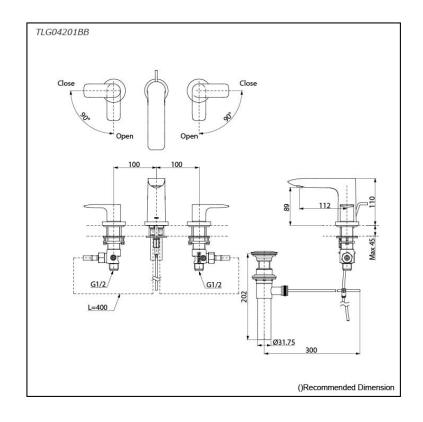

## Parts description

• TLG04201BB

2 Handle Lavatory Faucet (3 holes) (w/ popup waste)

**FAUCETS** 