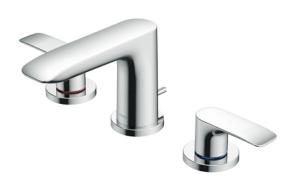

GA Series 2 Handle Lavatory Faucet (3-Holes) (w/ Pop-up Waste)

- Contemporary styling
- TOTO original cartridge for smooth control
- Safety control with heat insulating handle.
- High corrosion resistance plating
- TOTO aerated water technology, ECOCAP adds air to the water to achieve full water jet with less amount of water usage.
- The PVD finishes provides both beauty and strength, adding rich color to the bathroom space

## Parts description

• TLG04201BB

2 Handle Lavatory Faucet (3 holes) (w/ popup waste)

**FAUCETS** 