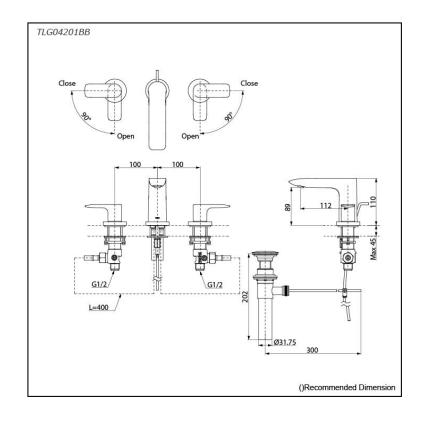

## Parts description

• TLG04201BB

2 Handle Lavatory Faucet (3 holes) (w/ popup waste)

**FAUCETS** 