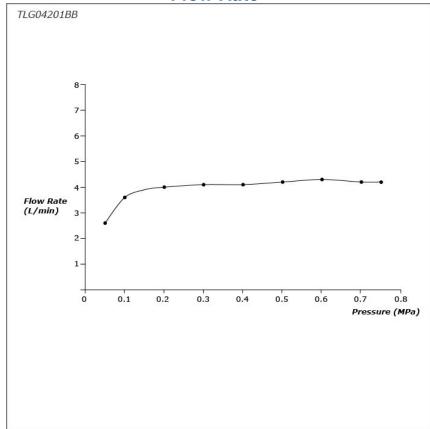

GA Series 2 Handle Lavatory Faucet (3-Holes) (w/ Pop-up Waste)





- Contemporary styling
- TOTO original cartridge for smooth control
- Safety control with heat insulating handle.
- High corrosion resistance plating
- TOTO aerated water technology, ECOCAP adds air to the water to achieve full water jet with less amount of water usage.
- The PVD finishes provides both beauty and strength, adding rich color to the bathroom space

## **S**pecifications

Material: Brass

Water Pressure: 0.05MPa~1.0MPa

## Parts description

• TLG04201BB

2 Handle Lavatory Faucet (3 holes) (w/ popup waste)



**FAUCETS**