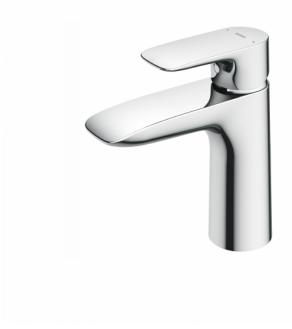

## **FAUCETS**

GA Series Single Lever Lavatory Faucet (w/o Pop-up Waste)

## Parts description

• TLG04303B Single Lever Lavatory Faucet (w/o pop-up waste)

reddot award 2018 winner

FAUCETS