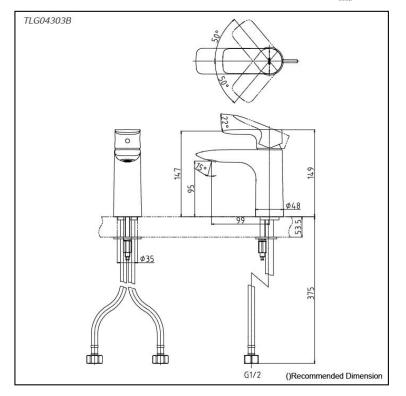

## **S**pecifications

Material: Brass Water Pressure: 0.05MPa~1.0MPa

## Parts description

• TLG04303B Single Lever Lavatory Faucet (w/o pop-up waste)

reddot award 2018 winner

FAUCETS