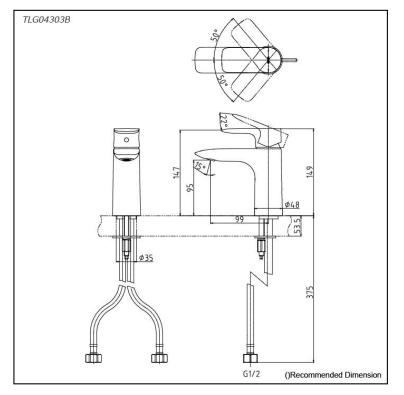

## Parts description

• TLG04303B Single Lever Lavatory Faucet (w/o pop-up waste)

reddot award 2018

FAUCETS