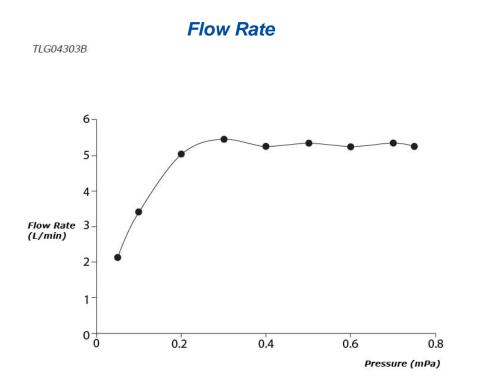

## **FAUCETS**

GA Series Single Lever Lavatory Faucet (w/o Pop-up Waste)





## **F**eatures

- Design Concept is Gorgeous and Advance
- Long lasting, comfort glide mechanism for a smooth operation
- High corrosion resistance plating
- TOTO aerated water technology, ECOCAP adds air to the water to achieve full water jet with less amount of water usage.
- The PVD finishes provides both beauty and strength, adding rich color to the bathroom space

## **S**pecifications

Material: Brass Water Pressure: 0.05MPa~1.0MPa

## Parts description

• TLG04303B Single Lever Lavatory Faucet (w/o pop-up waste)



reddot award 2018





FAUCETS