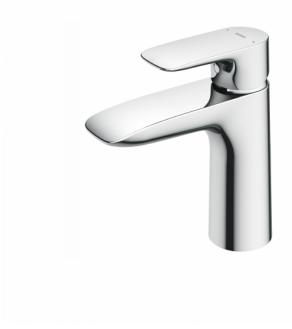

## **FAUCETS**

GA Series Single Lever Lavatory Faucet (w/o Pop-up Waste)

## Parts description

• TLG04303B Single Lever Lavatory Faucet (w/o pop-up waste)

reddot award 2018

FAUCETS