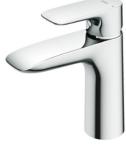

#### FAUCETS

GA Series Single Lever Lavatory Faucet (w/o pop-up waste)

### Parts description

 TLG04303L Single Lever Lavatory Faucet (w/o pop-up waste)