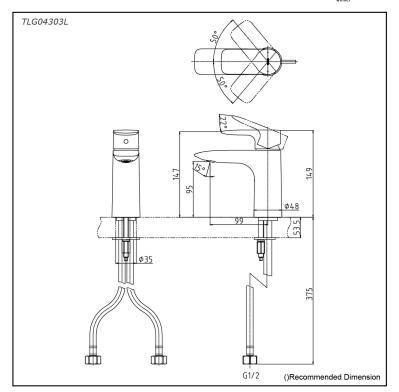

# TLG04303L

### Parts description

 TLG04303L Single Lever Lavatory Faucet (w/o pop-up waste)