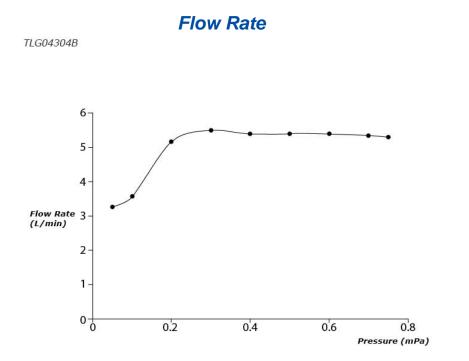

## FAUCETS

GA Series Single Lever Lavatory Faucet (Semi-tall Vessel) (w/ Pop-up Waste)





## **F**eatures

- Design Concept is Gorgeous and Advance
- Long lasting, comfort glide mechanism for a smooth operation
- High corrosion resistance plating
- TOTO aerated water technology, ECOCAP adds air to the water to achieve full water jet with less amount of water usage.
- The PVD finishes provides both beauty and strength, adding rich color to the bathroom space

## **S**pecifications

Material: Brass Water Pressure: 0.05MPa~1.0MPa

## Parts description

TLG04304B
Single Lever Lavatory Faucet (Semi-tall Vessel) (w/ Pop-up Waste)



reddot award 2018 winner





FAUCETS