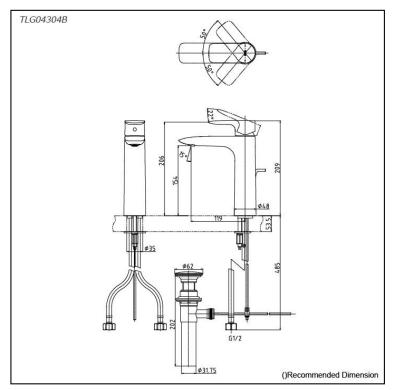

## Parts description

TLG04304B
Single Lever Lavatory Faucet (Semi-tall Vessel) (w/ Pop-up Waste)

reddot award 2018 winner

FAUCETS