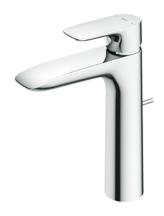

GA Series Single Lever Lavatory Faucet (Semi-tall Vessel) (w/ Pop-up Waste)

reddot award 2018 winner

## **B**eatures

- Design Concept is Gorgeous and Advance
- Long lasting, comfort glide mechanism for a smooth operation
- High corrosion resistance plating
- TOTO aerated water technology, ECOCAP adds air to the water to achieve full water jet with less amount of water usage.