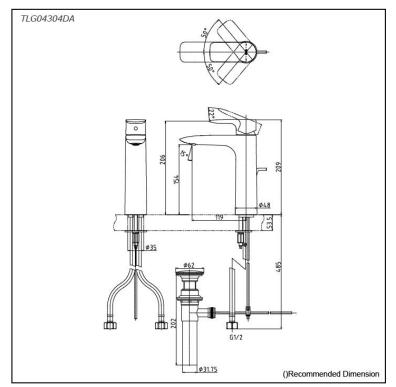

## Parts description

**TLG04304DA**Single Lever Lavatory Faucet (Semi-tall Vessel) (w/ Pop-up Waste)