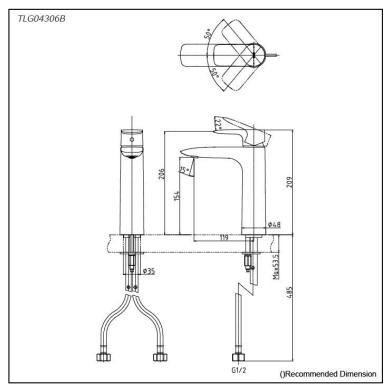

## Parts description

**TLG04306B**Single Lever Lavatory Faucet (Semi-tall Vessel) (w/o Pop-up Waste)

*FAUCETS* 

# Specifications 5 4 1

Brass Material:

Water Pressure: 0.05MPa~1.0MPa