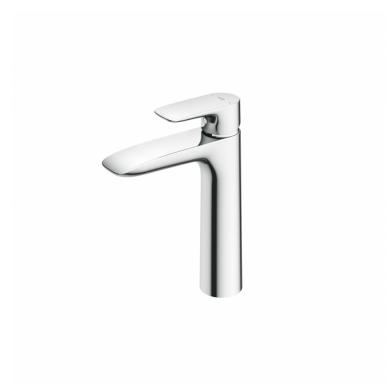

### **GA Series** Single Lever Lavatory Faucet (Semi-tall Vessel) (w/o Pop-up Waste)

## Parts description

**TLG04306B**Single Lever Lavatory Faucet (Semi-tall Vessel) (w/o Pop-up Waste)

*FAUCETS* 