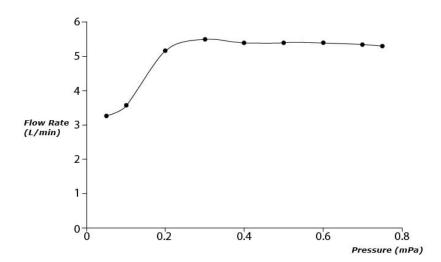

### **GA Series** Single Lever Lavatory Faucet (Semi-tall Vessel) (w/o Pop-up Waste)









## eatures

- Design Concept is Gorgeous and Advance
- Long lasting, comfort glide mechanism for a smooth operation
- High corrosion resistance plating
- TOTO aerated water technology, ECOCAP adds air to the water to achieve full water jet with less amount of water usage.
- The PVD finishes provides both beauty and strength, adding rich color to the bathroom space

# Specifications 5 4 1

Brass Material:

Water Pressure: 0.05MPa~1.0MPa

## Parts description

**TLG04306B**Single Lever Lavatory Faucet (Semi-tall Vessel) (w/o Pop-up Waste)

*FAUCETS* 

#### Flow Rate

TLG04306B



2/2