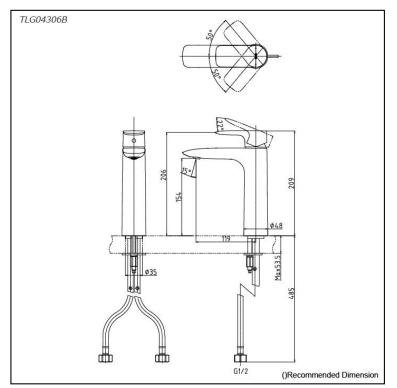

## Parts description

• TLG04306B Single Lever Lavatory Faucet (Semi-tall Vessel) (w/o Pop-up Waste)

reddot award 2018 winner

FAUCETS