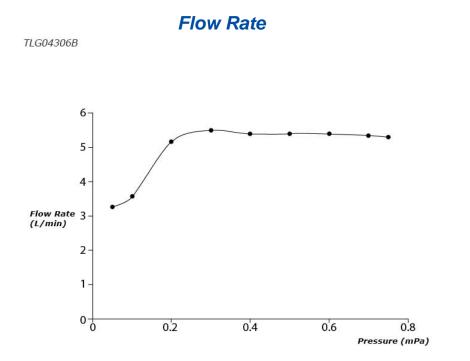

## **FAUCETS**

GA Series Single Lever Lavatory Faucet (Semi-tall Vessel) (w/o Pop-up Waste)





- Design Concept is Gorgeous and Advance
- Long lasting, comfort glide mechanism for a smooth operation
- High corrosion resistance plating
- TOTO aerated water technology, ECOCAP adds air to the water to achieve full water jet with less amount of water usage.
- The PVD finishes provides both beauty and strength, adding rich color to the bathroom space

## **S**pecifications

Material: Brass Water Pressure: 0.05MPa~1.0MPa

## Parts description

• TLG04306B Single Lever Lavatory Faucet (Semi-tall Vessel) (w/o Pop-up Waste)



reddot award 2018 winner





FAUCETS