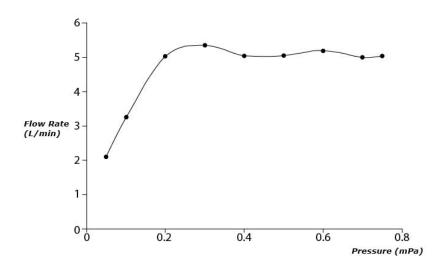

#### GA Series Single Lever Lavatory Faucet (Tall Vessel) (w/ Pop-up Waste)







reddot award 2018 winner



### **P**eatures

- Design Concept is Gorgeous and Advance
- Long lasting, comfort glide mechanism for a smooth operation
- High corrosion resistance plating
- TOTO aerated water technology, ECOCAP adds air to the water to achieve full water jet with less amount of water usage.
- The PVD finishes provides both beauty and strength, adding rich color to the bathroom space

# **S**pecifications

Material: Brass

Water Pressure: 0.05MPa~1.0MPa

# Parts description

**TLG04307B**Single Lever Lavatory Faucet (Tall Vessel) (w/ Pop-up Waste)

*FAUCETS* 

#### Flow Rate

TLG04307B