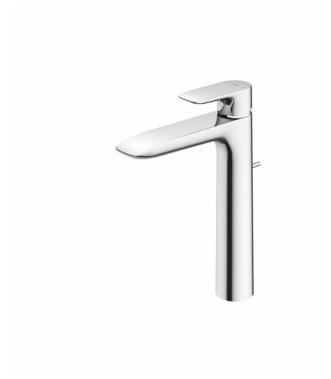

#### GA Series Single Lever Lavatory Faucet (Tall Vessel) (w/ Pop-up Waste)

reddot award 2018 winner

### **P**eatures

- Design Concept is Gorgeous and Advance
- Long lasting, comfort glide mechanism for a smooth operation
- High corrosion resistance plating
- TOTO aerated water technology, ECOCAP adds air to the water to achieve full water jet with less amount of water usage.
- The PVD finishes provides both beauty and strength, adding rich color to the bathroom space