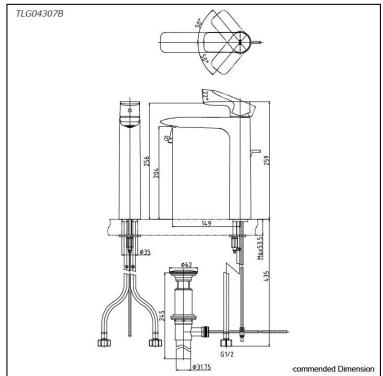

# Parts description

**TLG04307B**Single Lever Lavatory Faucet (Tall Vessel) (w/ Pop-up Waste)

*FAUCETS* 