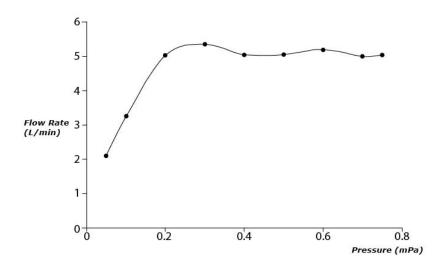

#### GA Series Single Lever Lavatory Faucet (Tall Vessel) (w/ Pop-up Waste)







red<mark>dot</mark> award 2018 winner



### **B**eatures

- Design Concept is Gorgeous and Advance
- Long lasting, comfort glide mechanism for a smooth operation
- High corrosion resistance plating
- TOTO aerated water technology, ECOCAP adds air to the water to achieve full water jet with less amount of water usage.
- The PVD finishes provides both beauty and strength, adding rich color to the bathroom space

# **S**pecifications

Material: Brass

Water Pressure: 0.05MPa~1.0MPa

# Parts description

**TLG04307B**Single Lever Lavatory Faucet (Tall Vessel) (w/ Pop-up Waste)

*FAUCETS* 

#### Flow Rate

TLG04307B