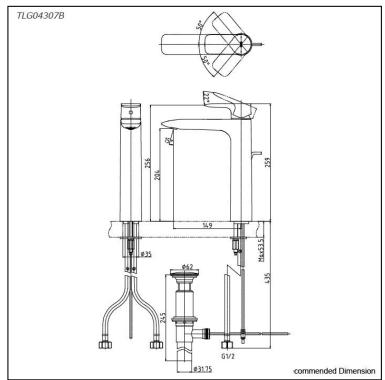

# Parts description

**TLG04307B**Single Lever Lavatory Faucet (Tall Vessel) (w/ Pop-up Waste)

*FAUCETS* 