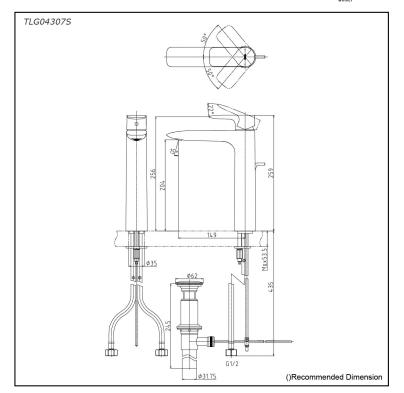

### FAUCETS

GA Series Single Lever Lavatory Faucet (Tall Vessel) (w/ pop-up waste)

## **P**arts description

 TLG04307S Single Lever Lavatory Faucet (Tall Vessel) (w/ Pop-up Waste)