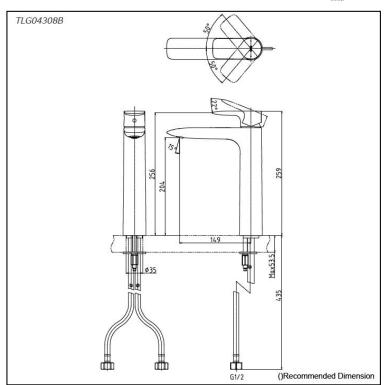

## Parts description

• TLG04308B Single Lever Lavatory Faucet (Tall Vessel) (w/o Pop-up Waste)

reddot award 2018 winner

TLGO4308B