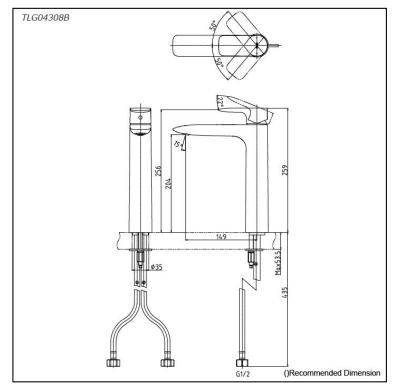

## Parts description

**TLG04308B**Single Lever Lavatory Faucet (Tall Vessel) (w/o Pop-up Waste)

*FAUCETS* 