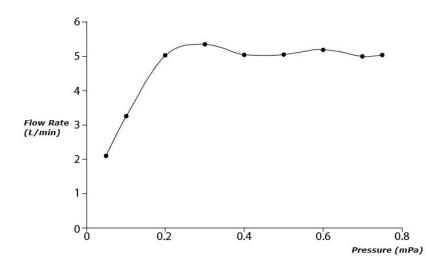

TOTO

### **GA Series** Single Lever Lavatory Faucet (Tall Vessel) (w/o Pop-up Waste)









## eatures

- Design Concept is Gorgeous and Advance
- Long lasting, comfort glide mechanism for a smooth operation
- High corrosion resistance plating
- TOTO aerated water technology, ECOCAP adds air to the water to achieve full water jet with less amount of water usage.
- The PVD finishes provides both beauty and strength, adding rich color to the bathroom space

# Specifications 5 4 1

Brass Material:

Water Pressure: 0.05MPa~1.0MPa

## Parts description

**TLG04308B**Single Lever Lavatory Faucet (Tall Vessel) (w/o Pop-up Waste)

*FAUCETS* 

#### Flow Rate

TLG04308B