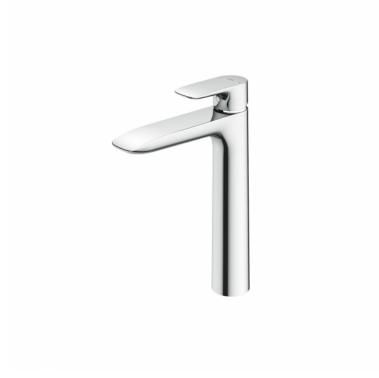

### **GA Series** Single Lever Lavatory Faucet (Tall Vessel) (w/o Pop-up Waste)

## Parts description

**TLG04308B**Single Lever Lavatory Faucet (Tall Vessel) (w/o Pop-up Waste)

*FAUCETS* 