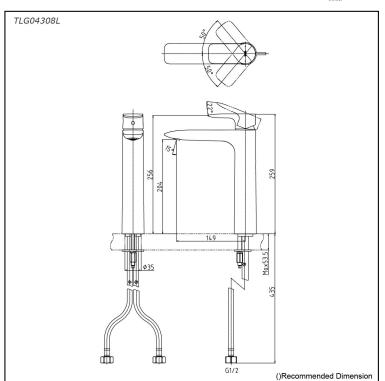

# **TLG04308L**

- Design Concept is Gorgeous and Advance
- Long lasting, comfort glide mechanism for a smooth operation .
- High corrosion resistance plating
- TOTO aerated water technology, ECOCAP adds air to the water to achieve full water jet with less amount of water usage.

## Parts description

TLG04308L

# Single Lever Lavatory Faucet (Tall Vessel) (w/o Pop-up Waste)