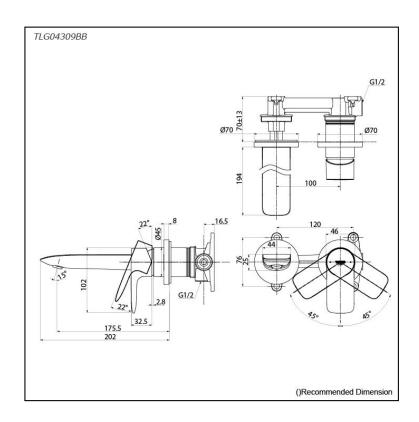

# Parts description

TLG04309BB
Wall-Mount Single Lever Lavatory Faucet
(Short Spout) (w/o) waste fitting

**FAUCETS** 