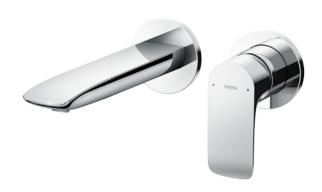

#### GA Series Wall-Mount Single Lever Lavatory Faucet (Short Spout) (w/o Pop-up Waste)

# Parts description

TLG04309BB
Wall-Mount Single Lever Lavatory Faucet
(Short Spout) (w/o) waste fitting

**FAUCETS** 