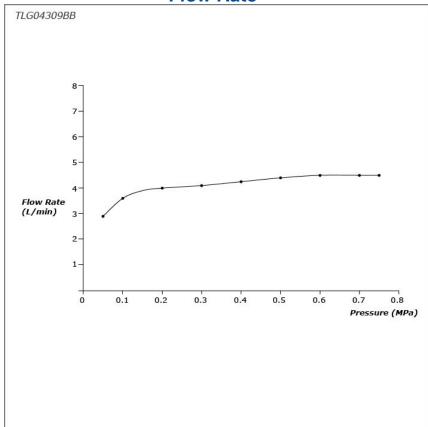

#### GA Series Wall-Mount Single Lever Lavatory Faucet (Short Spout) (w/o Pop-up Waste)



## **P**eatures

- Design Concept is Gorgeous and Advance.
- TOTO original cartridge for smooth control
- High corrosion resistance plating
- TOTO aerated water technology, ECOCAP adds air to the water to achieve full water
- The PVD finishes provides both beauty and strength, adding rich color to the bathroom space

# **S**pecifications

Material: Brass

Water Pressure: 0.05MPa~1.0MPa

# Parts description

TLG04309BB
Wall-Mount Single Lever Lavatory Faucet
(Short Spout) (w/o) waste fitting





**FAUCETS** 

### Flow Rate