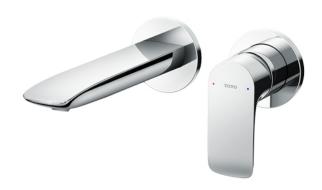

## GA Series Wall-Mount Single Lever Lavatory Faucet (Short Spout) (w/o Pop-up Waste)

## Parts description

TLG04309BB
Wall-Mount Single Lever Lavatory Faucet
(Short Spout) (w/o) waste fitting

**FAUCETS** 