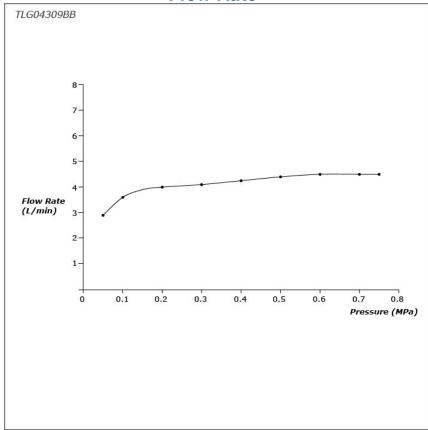

## GA Series Wall-Mount Single Lever Lavatory Faucet (Short Spout) (w/o Pop-up Waste)



## **P**eatures

- Design Concept is Gorgeous and Advance.
- TOTO original cartridge for smooth control
- High corrosion resistance plating
- TOTO aerated water technology, ECOCAP adds air to the water to achieve full water
- The PVD finishes provides both beauty and strength, adding rich color to the bathroom snace

## **S**pecifications

Material: Brass

Water Pressure: 0.05MPa~1.0MPa

## Parts description

TLG04309BB
Wall-Mount Single Lever Lavatory Faucet
(Short Spout) (w/o) waste fitting





**FAUCETS**