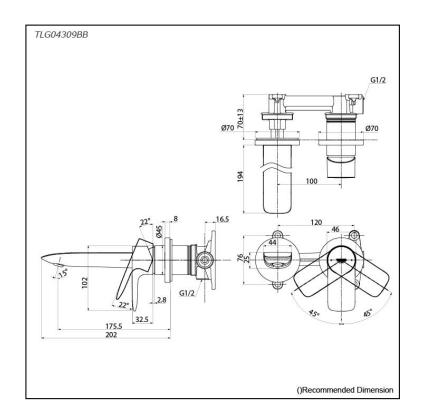

## Parts description

TLG04309BB
Wall-Mount Single Lever Lavatory Faucet
(Short Spout) (w/o) waste fitting

**FAUCETS** 