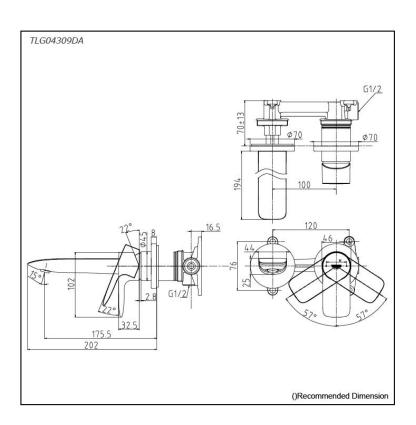

# TLG04309DA

## Parts description

Wall-Mount Single Lever Lavatory Faucet (Short Spout) (w/o) waste fitting