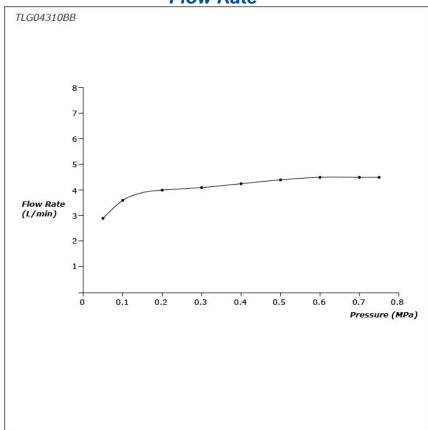

#### GA Series Wall-Mount Single Lever Lavatory Faucet (Long Spout) (w/o Pop-up Waste)



## **P**eatures

- Design Concept is Gorgeous and Advance.
- TOTO original cartridge for smooth control
- High corrosion resistance plating
- TOTO aerated water technology, ECOCAP adds air to the water to achieve full water
- The PVD finishes provides both beauty and strength, adding rich color to the bathroom space

# **S**pecifications

Material: Brass

Water Pressure: 0.05MPa~1.0MPa

## Parts description

**TLG04310BB**Wall-Mount Single Lever Lavatory Faucet (Long Spout) (w/o) waste fitting





**FAUCETS** 

### Flow Rate