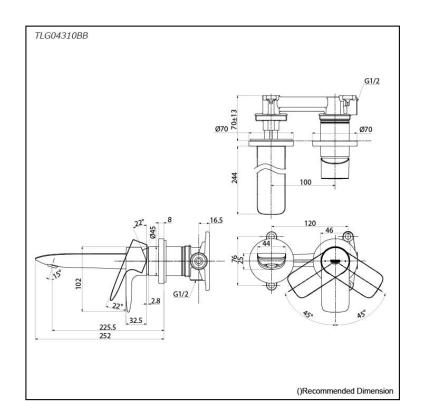

## Parts description

**TLG04310BB**Wall-Mount Single Lever Lavatory Faucet (Long Spout) (w/o) waste fitting

**FAUCETS** 