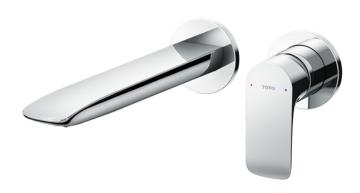

#### GA Series Wall-Mount Single Lever Lavatory Faucet (Long Spout) (w/o Pop-up Waste)

## Parts description

**TLG04310BB**Wall-Mount Single Lever Lavatory Faucet (Long Spout) (w/o) waste fitting

**FAUCETS** 