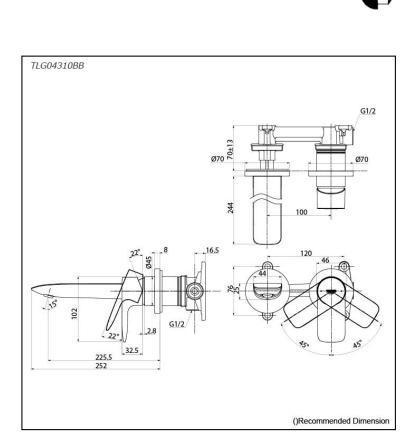

#### Parts description

TLG04310BB
Wall-Mount Single Lever Lavatory Faucet
(Long Spout) (w/o) waste fitting

17052024