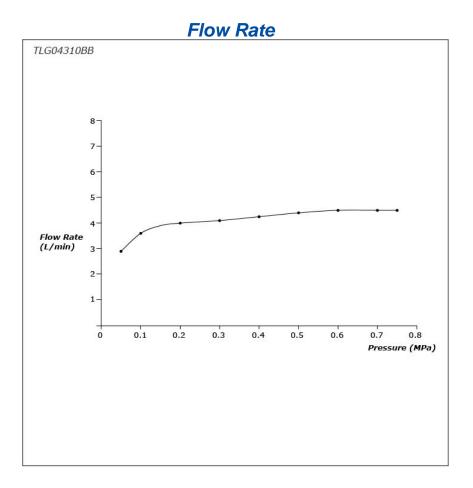

### FAUCETS

GA Series Wall-Mount Single Lever Lavatory Faucet (Long Spout) (w/o Pop-up Waste)

## TLG04310BB



- Design Concept is Gorgeous and Advance.
- TOTO original cartridge for smooth control
- High corrosion resistance plating
- TOTO aerated water technology, ECOCAP adds air to the water to achieve full water
- The PVD finishes provides both beauty and strength, adding rich color to the bathroom space

# **S**pecifications

Material: Brass Water Pressure: 0.05MPa~1.0MPa

#### Parts description

TLG04310BB
Wall-Mount Single Lever Lavatory Faucet
(Long Spout) (w/o) waste fitting



17052024

#### TLG04310BB

FAUCETS