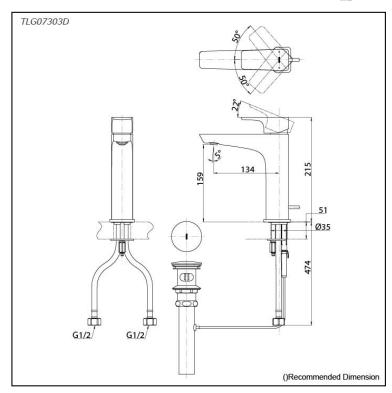

## TLG07303D

### Parts description

 TLG07303D Single Lever Lavatory Faucet (w/ Pop-up Waste)