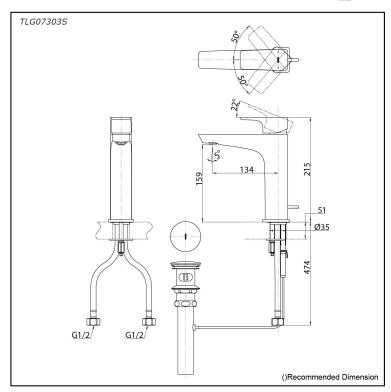

### **FAUCETS**

GE Series Single Lever Lavatory Faucet (w/ Pop-up Waste)

# TLG07303S





- A beauty of traditional craft in characteristic sculptural form
- V-shaped edge extends up to the end of the spout generate multi sided reflections
- Easy Installation and Usage
- Long lasting, COMFORT GLIDE mechanism for a smooth operation

## **S**pecifications

| Finish:         | Chrome         |
|-----------------|----------------|
| Material:       | Brass          |
| Water Pressure: | 0.05MPa~1.0MPa |

## Parts description

 TLG07303S Single Lever Lavatory Faucet (w/ Pop-up Waste)

#### Certifications



reddot award 2019 winner