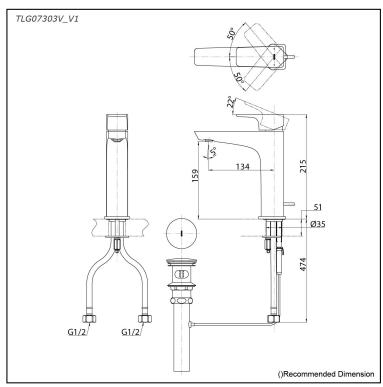

## Parts description

TLG07303V\_V1
 Single Lever Lavatory Faucet (w/ Pop-up Waste)

**FAUCETS** 