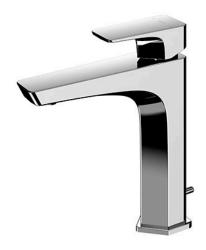

GE Series Single Lever Lavatory Faucet (Semi-tall Vessel) (w/ Pop-up Waste)

- A beauty of traditional craft in characteristic sculptural form
- V-shaped edge extends up to the end of the spout generate multi sided reflections
- Easy Installation and Usage
- Long lasting, COMFORT GLIDE mechanism for a smooth operation
- The PVD finishes provides both beauty and strength, adding rich color to the bathroom space