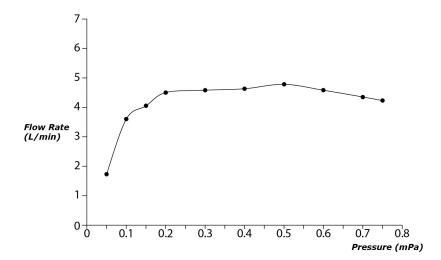

GE Series Single Lever Lavatory Faucet (Semi-tall Vessel) (w/ Pop-up Waste)





- A beauty of traditional craft in characteristic sculptural form
- V-shaped edge extends up to the end of the spout generate multi sided reflections
- Easy Installation and Usage
- Long lasting, COMFORT GLIDE mechanism for a smooth operation
- The PVD finishes provides both beauty and strength, adding rich color to the bathroom space

## **S**pecifications

Material: Brass

Water Pressure: 0.05MPa~1.0MPa

## Parts description

TLG07303V\_V1
 Single Lever Lavatory Faucet (w/ Pop-up Waste)







**FAUCETS** 

## Flow Rate

TLG07303V\_V1