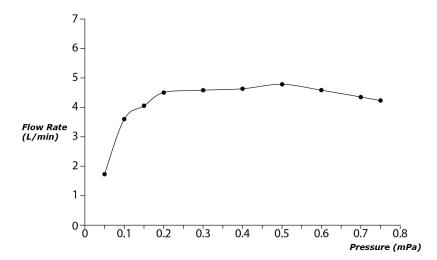

GE Series Single Lever Lavatory Faucet (Semi-tall Vessel) (w/ Pop-up Waste)





- A beauty of traditional craft in characteristic sculptural form
- V-shaped edge extends up to the end of the spout generate multi sided reflections
- Easy Installation and Usage
- Long lasting, COMFORT GLIDE mechanism for a smooth operation
- The PVD finishes provides both beauty and strength, adding rich color to the bathroom space

## **S**pecifications

Material: Brass

Water Pressure: 0.05MPa~1.0MPa

## Parts description

TLG07303V\_V1
 Single Lever Lavatory Faucet (w/ Pop-up Waste)







**FAUCETS** 

## Flow Rate

TLG07303V\_V1