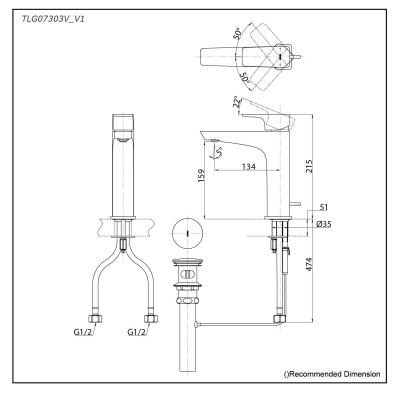

## Parts description

TLG07303V\_V1
 Single Lever Lavatory Faucet (w/ Pop-up Waste)

**FAUCETS** 