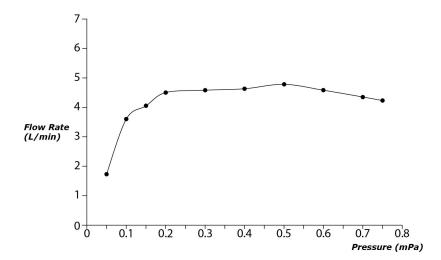

## GE Series Single Lever Lavatory Faucet (Semi-tall Vessel) (w/o Pop-up Waste)





- A beauty of traditional craft in characteristic sculptural form
- V-shaped edge extends up to the end of the spout generate multi sided reflections
- Easy Installation and Usage
- Long lasting, COMFORT GLIDE mechanism for a smooth operation
- The PVD finishes provides both beauty and strength, adding rich color to the bathroom space

## **S**pecifications

Material: Brass

Water Pressure: 0.05MPa~1.0MPa

## Parts description

TLG07304V\_V1
 Single Lever Lavatory Faucet (w/o Pop-up Waste)







**FAUCETS** 

## Flow Rate

TLG07304V\_V1