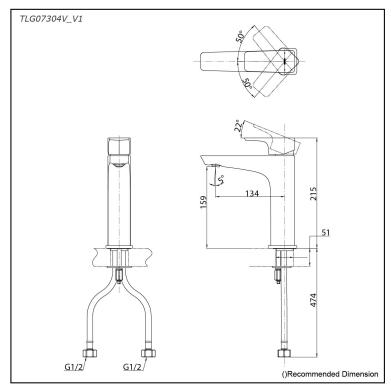

## Parts description

TLG07304V\_V1
 Single Lever Lavatory Faucet (w/o Pop-up Waste)

**FAUCETS** 