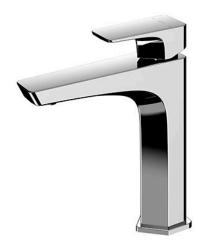

## GE Series Single Lever Lavatory Faucet (Semi-tall Vessel) (w/o Pop-up Waste)

- A beauty of traditional craft in characteristic sculptural form
- V-shaped edge extends up to the end of the spout generate multi sided reflections
- Easy Installation and Usage
- Long lasting, COMFORT GLIDE mechanism for a smooth operation
- The PVD finishes provides both beauty and strength, adding rich color to the bathroom space