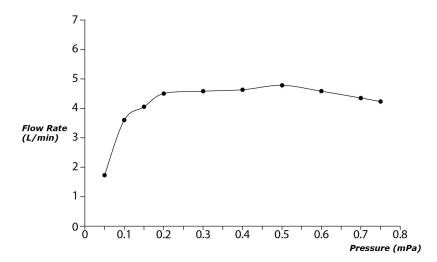

GE Series Single Lever Lavatory Faucet (Tall Vessel) (w/ Pop-up Waste)





- A beauty of traditional craft in characteristic sculptural form
- V-shaped edge extends up to the end of the spout generate multi sided reflections
- Easy Installation and Usage
- Long lasting, COMFORT GLIDE mechanism for a smooth operation
- The PVD finishes provides both beauty and strength, adding rich color to the bathroom space

## **S**pecifications

Material: Brass

Water Pressure: 0.05MPa~1.0MPa

## Parts description

TLG07305V\_V1
 Single Lever Lavatory Faucet (w/ Pop-up Waste)







**FAUCETS** 

## Flow Rate

TLG07305V\_V1