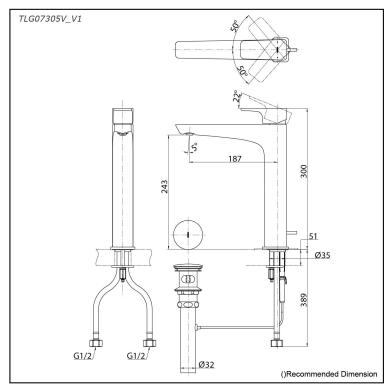

## Parts description

TLG07305V\_V1
 Single Lever Lavatory Faucet (w/ Pop-up Waste)

**FAUCETS** 