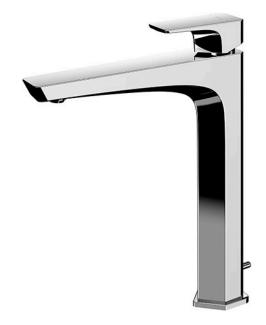

GE Series Single Lever Lavatory Faucet (Tall Vessel) (w/ Pop-up Waste)

- A beauty of traditional craft in characteristic sculptural form
- V-shaped edge extends up to the end of the spout generate multi sided reflections
- Easy Installation and Usage
- Long lasting, COMFORT GLIDE mechanism for a smooth operation
- The PVD finishes provides both beauty and strength, adding rich color to the bathroom space