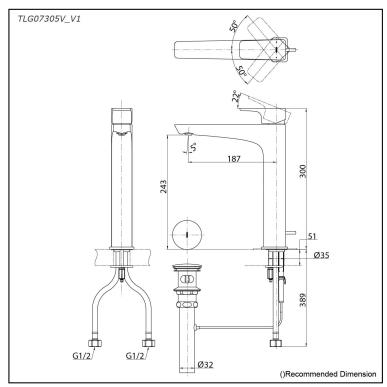

## Parts description

TLG07305V\_V1
 Single Lever Lavatory Faucet (w/ Pop-up Waste)

**FAUCETS** 