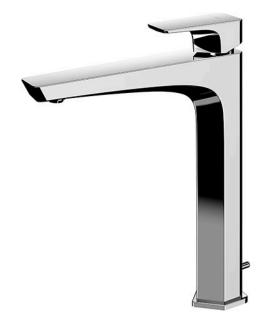

## GE Series Single Lever Lavatory Faucet (Tall Vessel) (w/ Pop-up Waste)

- A beauty of traditional craft in characteristic sculptural form
- V-shaped edge extends up to the end of the spout generate multi sided reflections
- Easy Installation and Usage
- Long lasting, COMFORT GLIDE mechanism for a smooth operation
- The PVD finishes provides both beauty and strength, adding rich color to the bathroom space