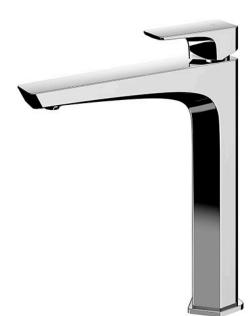

#### **FAUCETS**

GE Series Single Lever Lavatory Faucet (Tall Vessel) (w/o Pop-up Waste)

## **F**eatures

- A beauty of traditional craft in characteristic sculptural form
- V-shaped edge extends up to the end of the spout generate multi sided reflections
- Easy Installation and Usage
- Long lasting, COMFORT GLIDE mechanism for a smooth operation