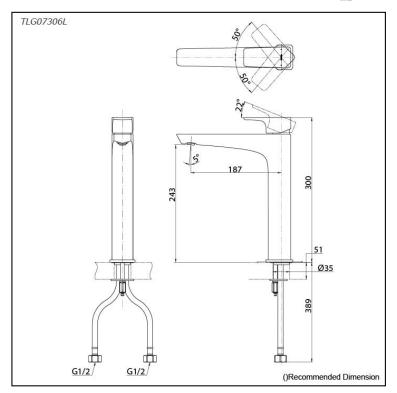

## TLG07306L

# **S**pecifications

| Finish:         | Chrome         |
|-----------------|----------------|
| Material:       | Brass          |
| Water Pressure: | 0.05MPa~1.0MPa |

### Parts description

 TLG07306L Single Lever Lavatory Faucet (w/o Pop-up Waste)