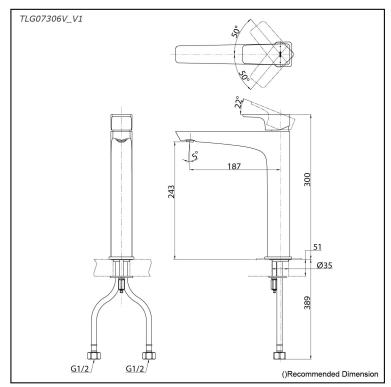

## Parts description

TLG07306V\_V1
 Single Lever Lavatory Faucet (w/o Pop-up Waste)

**FAUCETS** 