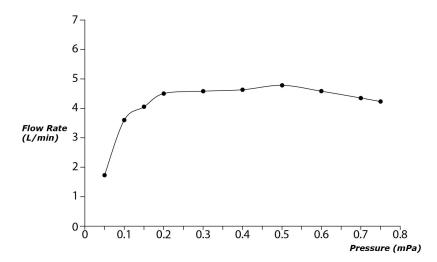

GE Series Single Lever Lavatory Faucet (Tall Vessel) (w/o Pop-up Waste)





- A beauty of traditional craft in characteristic sculptural form
- V-shaped edge extends up to the end of the spout generate multi sided reflections
- Easy Installation and Usage
- Long lasting, COMFORT GLIDE mechanism for a smooth operation
- The PVD finishes provides both beauty and strength, adding rich color to the bathroom space

## **S**pecifications

Material: Brass

Water Pressure: 0.05MPa~1.0MPa

## Parts description

TLG07306V\_V1
 Single Lever Lavatory Faucet (w/o Pop-up Waste)







**FAUCETS** 

## Flow Rate

TLG07306V\_V1