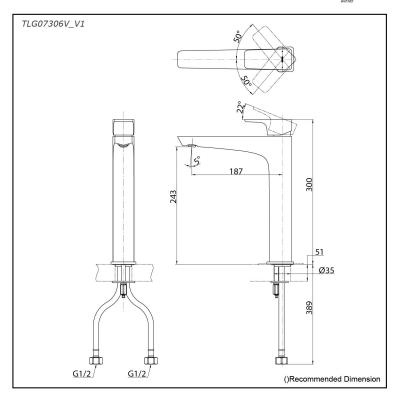

## Parts description

TLG07306V\_V1
 Single Lever Lavatory Faucet (w/o Pop-up Waste)

**FAUCETS** 