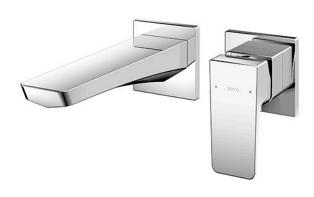

## GE Series Wall-Mount Single Lever Lavatory Faucet (Short Spout) (w/o Pop-up Waste)

- A beauty of traditional craft in characteristic sculptural form
- V-shaped edge extends up to the end of the spout generate multi sided reflections
- Easy Installation and Usage
- Long lasting, COMFORT GLIDE mechanism for a smooth operation
- The PVD finishes provides both beauty and strength, adding rich color to the bathroom space