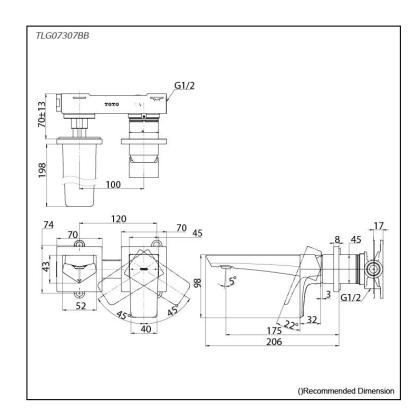

## Parts description

TLG07307BB
Wall Mount Single Lever Lavatory Faucet
(Short Spout) (w/o Waste Fittings)

**FAUCETS** 