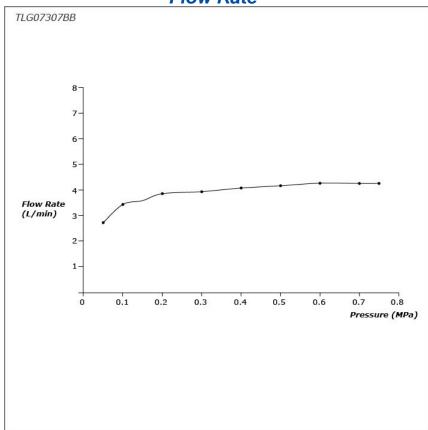

## GE Series Wall-Mount Single Lever Lavatory Faucet (Short Spout) (w/o Pop-up Waste)





- A beauty of traditional craft in characteristic sculptural form
- V-shaped edge extends up to the end of the spout generate multi sided reflections
- Easy Installation and Usage
- Long lasting, COMFORT GLIDE mechanism for a smooth operation
- The PVD finishes provides both beauty and strength, adding rich color to the bathroom space

## **S**pecifications

Material: Brass

Water Pressure: 0.05MPa~1.0MPa

## Parts description

TLG07307BB
Wall Mount Single Lever Lavatory Faucet
(Short Spout) (w/o Waste Fittings)





**FAUCETS** 

## Flow Rate