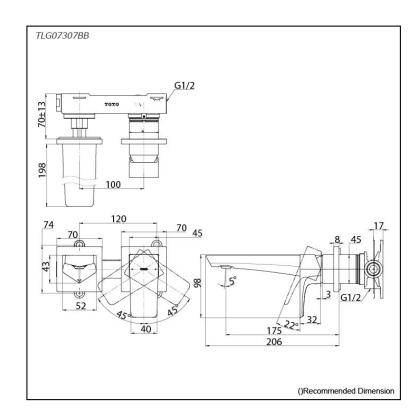

## Parts description

TLG07307BB
Wall Mount Single Lever Lavatory Faucet
(Short Spout) (w/o Waste Fittings)

**FAUCETS** 

## **S**pecifications

Material: Brass

Water Pressure: 0.05MPa~1.0MPa