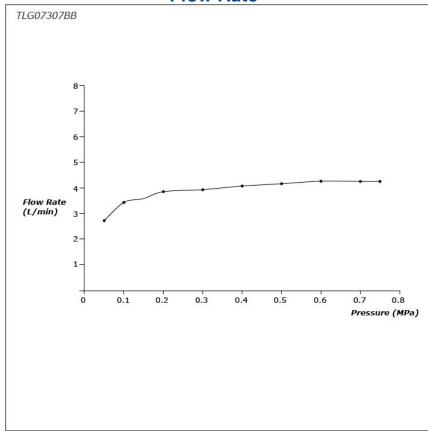

## GE Series Wall-Mount Single Lever Lavatory Faucet (Short Spout) (w/o Pop-up Waste)





- A beauty of traditional craft in characteristic sculptural form
- V-shaped edge extends up to the end of the spout generate multi sided reflections
- Easy Installation and Usage
- Long lasting, COMFORT GLIDE mechanism for a smooth operation
- The PVD finishes provides both beauty and strength, adding rich color to the bathroom space

## **S**pecifications

Material: Brass

Water Pressure: 0.05MPa~1.0MPa

## Parts description

TLG07307BB
Wall Mount Single Lever Lavatory Faucet
(Short Spout) (w/o Waste Fittings)





**FAUCETS** 

## Flow Rate