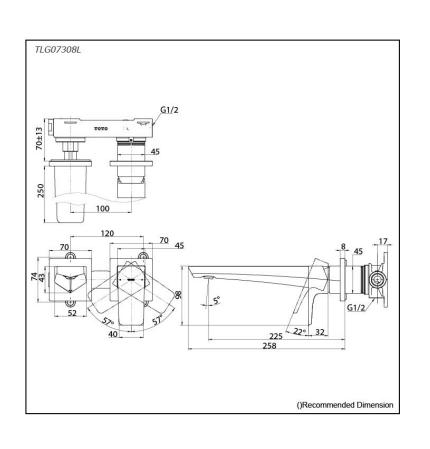

# TLG07308L

#### **P**arts description

TLG07308L
Wall Mount Single Lever Lavatory Faucet
(Long Spout) (w/o Waste Fittings)