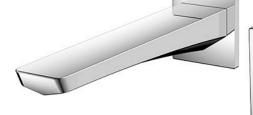

#### FAUCETS

GE Series Wall-Mount Single Lever Lavatory Faucet (Long Spout) (w/o Pop-up Waste)

## **B**eatures

- A beauty of traditional craft in characteristic sculptural form
- V-shaped edge extends up to the end of the spout generate multi sided reflections
- Easy Installation and Usage
- Long lasting, COMFORT GLIDE mechanism for a smooth operation