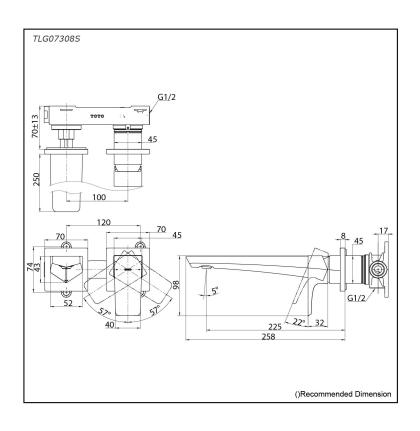

# TLG07308S

# **S**pecifications

| Finish:         | Chrome         |
|-----------------|----------------|
| Material:       | Brass          |
| Water Pressure: | 0.05MPa~1.0MPa |

#### **P**arts description

 TLG07308S Wall Mount Single Lever Lavatory Faucet (Long Spout) (w/o Waste Fittings)